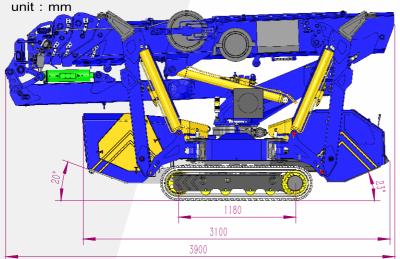

#### Technical parameter table

| Model            |                                | S7                                            |
|------------------|--------------------------------|-----------------------------------------------|
| Capacity         |                                | 2.98tx2.2m                                    |
| Workingradius    |                                | 8.7m×0.5t / 14m×0.1t (with fly jib)           |
| Liftingheight    |                                | 11.2m×1.6t / 17m×0.6t (with fly jib)          |
| Winchsystem      | Hookspeed                      | 0-7m/min (3 fall)                             |
|                  | Ropetype                       | Ф8mm×50m                                      |
| Telescopicsystem | Boomform                       | 4 section boom, hexagonal box construction    |
|                  | Boom length/Time               | 3.2m-9.80m / 35sec                            |
| Up and downs     | Boomangle/Time                 | 0-80°/30sec                                   |
| Slewingsystem    | Slew angle/Speed               | 0-360° (continuous) /60sec                    |
| Outrigger        | Outriggeractiveform            | Manual+ Hydraulic                             |
|                  | Maximumextendeddimensions/mm   | 4700 (Length) ×4700 (Front) ×4700 (Back)      |
| Tractionsystem   | Walkingway                     | Hydraulicmotordrive、2 speed                   |
|                  | Walkingspeed                   | 0-2.0km/h                                     |
|                  | Gradeability                   | 20°(36%)                                      |
|                  | Groundlength× width            | 1180mm×230mm                                  |
|                  | Groundpressure                 | 51kPa (0.52kgf/cm <sup>2</sup> )              |
| Electricmotor    | Voltage                        | AC 220V—Single (Optional)                     |
|                  | Power/Speed                    | 3KW/1440min-1                                 |
|                  | Soundlevel                     | Ratedspeed ≤75dB(A) (1m)                      |
| Dieselengine     | Model                          | D902(Kubota)                                  |
|                  | Type/Displacement              | 3 cylinderwatercooled/ 0.898L                 |
|                  | Ratedoutput                    | 11.8kW/2300 min-1                             |
|                  | Startingmethod                 | Electric                                      |
|                  | Operatingtemperature           | -5°C~40°C                                     |
|                  | Fuel/Volume                    | Diesel/16L                                    |
|                  | Batterycapacity                | 12v60AH                                       |
|                  | Specificfuel consumption       | 274g/kW-h                                     |
|                  | SoundLevel                     | Ratedspeed ≤81.5dB(A) (1m)                    |
|                  | Appliedregulation/ Altitude    | EC stageV, EPA-Tier4/1200                     |
| Operatesystem    | Typeof operation(crane, walk), | Wirelessremotecontroland manual               |
|                  | Operatingcharacteristic        | Full proportional control and linkage control |
| Dimension        | L×W×H(Withflyjib)              | 3900mm×770mm×1950mm                           |
| Weight           | With fly jib                   | 2900kg                                        |