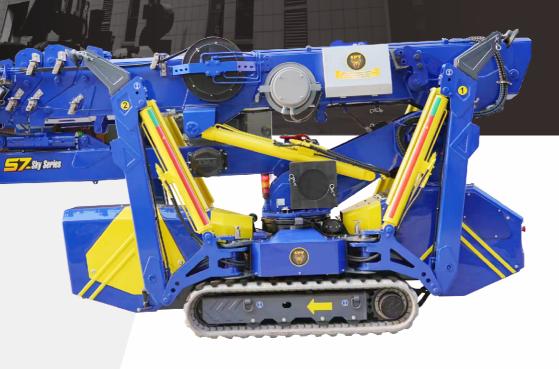

## **S7 Advantages:**

 Perfect dual operation ways, supporting manual & remote control operations, avoiding operational anxiety;
Dual powers, supporting diesel engine and electric motor( single-phase, 220V);
Dual display screen, both the crane operation console and remote control contain a color information display screen;
Extendable tracks, the minimum width of the entire crane is 770mm, with high passability;

5. The maximum lifting height exceeds 17 meters and supports multiple synchronized actions;

6.Can be transported with a trailer 3500kg; 7.Two-year global warranty.