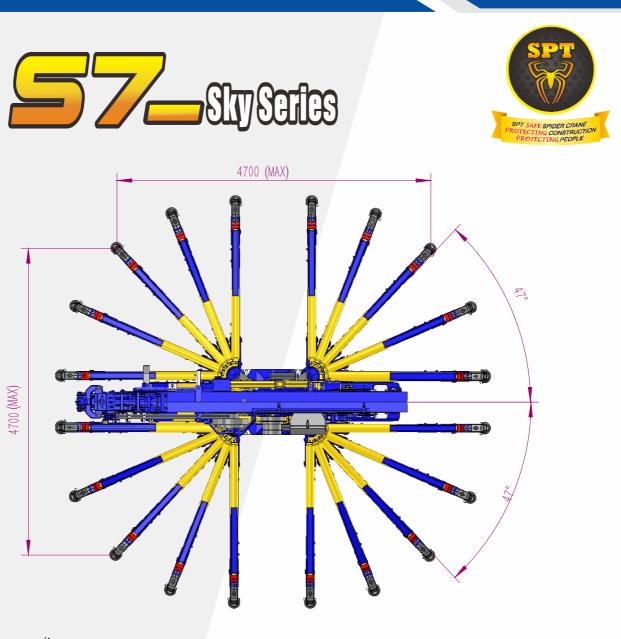

#### Technical parameter table

| Model            |                                | S7                                            |
|------------------|--------------------------------|-----------------------------------------------|
| Capacity         |                                | 2.98tx2.2m                                    |
| Workingradius    |                                | 8.7m×0.5t / 14m×0.1t (with fly jib)           |
| Liftingheight    |                                | 11.2m×1.6t / 17m×0.6t (with fly jib)          |
| Winchsystem      | Hookspeed                      | 0-7m/min (3 fall)                             |
|                  | Ropetype                       | Ф8mm×50m                                      |
| Telescopicsystem | Boomform                       | 4 section boom, hexagonal box construction    |
|                  | Boom length/Time               | 3.2m-9.80m / 35sec                            |
| Up and downs     | Boomangle/Time                 | 0-80°/30sec                                   |
| Slewingsystem    | Slew angle/Speed               | 0-360° (continuous) /60sec                    |
| Outrigger        | Outriggeractiveform            | Manual+ Hydraulic                             |
|                  | Maximumextendeddimensions/mm   | 4700 (Length) ×4700 (Front) ×4700 (Back)      |
| Tractionsystem   | Walkingway                     | Hydraulicmotordrive、2 speed                   |
|                  | Walkingspeed                   | 0-2.0km/h                                     |
|                  | Gradeability                   | 20°(36%)                                      |
|                  | Groundlength× width            | 1180mm×230mm                                  |
|                  | Groundpressure                 | 51kPa (0.52kgf/cm <sup>2</sup> )              |
| Electricmotor    | Voltage                        | AC 220V—Single (Optional)                     |
|                  | Power/Speed                    | 3KW/1440min-1                                 |
|                  | Soundlevel                     | Ratedspeed ≤75dB(A) (1m)                      |
| Dieselengine     | Model                          | D902(Kubota)                                  |
|                  | Type/Displacement              | 3 cylinderwatercooled/ 0.898L                 |
|                  | Ratedoutput                    | 11.8kW/2300 min-1                             |
|                  | Startingmethod                 | Electric                                      |
|                  | Operatingtemperature           | -5°C~40°C                                     |
|                  | Fuel/Volume                    | Diesel/16L                                    |
|                  | Batterycapacity                | 12v60AH                                       |
|                  | Specificfuel consumption       | 274g/kW-h                                     |
|                  | SoundLevel                     | Ratedspeed ≤81.5dB(A) (1m)                    |
|                  | Appliedregulation/ Altitude    | EC stageV, EPA-Tier4/1200                     |
| Operatesystem    | Typeof operation(crane, walk), | Wirelessremotecontroland manual               |
|                  | Operatingcharacteristic        | Full proportional control and linkage control |
| Dimension        | L×W×H(Withflyjib)              | 3900mm×770mm×1950mm                           |
| Weight           | With fly jib                   | 2900kg                                        |