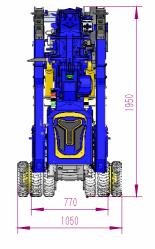

#### Technical parameter table

| Model            |                                | S7                                            |
|------------------|--------------------------------|-----------------------------------------------|
| Capacity         |                                | 2.98tx2.2m                                    |
| Workingradius    |                                | 8.7m×0.5t / 14m×0.1t (with fly jib)           |
| Liftingheight    |                                | 11.2m×1.6t / 17m×0.6t (with fly jib)          |
| Winchsystem      | Hookspeed                      | 0-7m/min (3 fall)                             |
|                  | Ropetype                       | Ф8mm×50m                                      |
| Telescopicsystem | Boomform                       | 4 section boom, hexagonal box construction    |
|                  | Boom length/Time               | 3.2m-9.80m / 35sec                            |
| Up and downs     | Boomangle/Time                 | 0-80°/30sec                                   |
| Slewingsystem    | Slew angle/Speed               | 0-360° (continuous) /60sec                    |
| Outrigger        | Outriggeractiveform            | Manual+ Hydraulic                             |
|                  | Maximumextendeddimensions/mm   | 4700 (Length) ×4700 (Front) ×4700 (Back)      |
| Tractionsystem   | Walkingway                     | Hydraulicmotordrive、2 speed                   |
|                  | Walkingspeed                   | 0-2.0km/h                                     |
|                  | Gradeability                   | 20°(36%)                                      |
|                  | Groundlength× width            | 1180mm×230mm                                  |
|                  | Groundpressure                 | 51kPa (0.52kgf/cm <sup>2</sup> )              |
| Electricmotor    | Voltage                        | AC 220V—Single (Optional)                     |
|                  | Power/Speed                    | 3KW/1440min-1                                 |
|                  | Soundlevel                     | Ratedspeed ≤75dB(A) (1m)                      |
| Dieselengine     | Model                          | D902(Kubota)                                  |
|                  | Type/Displacement              | 3 cylinderwatercooled/ 0.898L                 |
|                  | Ratedoutput                    | 11.8kW/2300 min-1                             |
|                  | Startingmethod                 | Electric                                      |
|                  | Operatingtemperature           | -5°C~40°C                                     |
|                  | Fuel/Volume                    | Diesel/16L                                    |
|                  | Batterycapacity                | 12v60AH                                       |
|                  | Specificfuel consumption       | 274g/kW-h                                     |
|                  | SoundLevel                     | Ratedspeed ≤81.5dB(A) (1m)                    |
|                  | Appliedregulation/ Altitude    | EC stageV, EPA-Tier4/1200                     |
| Operatesystem    | Typeof operation(crane, walk), | Wirelessremotecontroland manual               |
|                  | Operatingcharacteristic        | Full proportional control and linkage control |
| Dimension        | L×W×H(Withflyjib)              | 3900mm×770mm×1950mm                           |
| Weight           | With fly jib                   | 2900kg                                        |