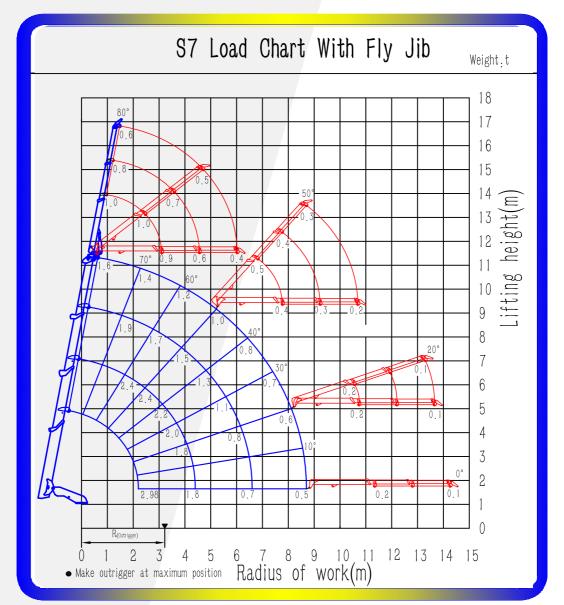

#### Technical parameter table

| Model            |                                | S7                                            |
|------------------|--------------------------------|-----------------------------------------------|
| Capacity         |                                | 2.98tx2.2m                                    |
| Workingradius    |                                | 8.7m×0.5t / 14m×0.1t (with fly jib)           |
| Liftingheight    |                                | 11.2m×1.6t / 17m×0.6t (with fly jib)          |
| Winchsystem      | Hookspeed                      | 0-7m/min (3 fall)                             |
|                  | Ropetype                       | Ф8mm×50m                                      |
| Telescopicsystem | Boomform                       | 4 section boom, hexagonal box construction    |
|                  | Boom length/Time               | 3.2m-9.80m / 35sec                            |
| Up and downs     | Boomangle/Time                 | 0-80°/30sec                                   |
| Slewingsystem    | Slew angle/Speed               | 0-360° (continuous) /60sec                    |
| Outrigger        | Outriggeractiveform            | Manual+ Hydraulic                             |
|                  | Maximumextendeddimensions/mm   | 4700 (Length) ×4700 (Front) ×4700 (Back)      |
| Tractionsystem   | Walkingway                     | Hydraulicmotordrive、2 speed                   |
|                  | Walkingspeed                   | 0-2.0km/h                                     |
|                  | Gradeability                   | 20°(36%)                                      |
|                  | Groundlength× width            | 1180mm×230mm                                  |
|                  | Groundpressure                 | 51kPa (0.52kgf/cm <sup>2</sup> )              |
| Electricmotor    | Voltage                        | AC 220V—Single (Optional)                     |
|                  | Power/Speed                    | 3KW/1440min-1                                 |
|                  | Soundlevel                     | Ratedspeed ≤75dB(A) (1m)                      |
| Dieselengine     | Model                          | D902(Kubota)                                  |
|                  | Type/Displacement              | 3 cylinderwatercooled/ 0.898L                 |
|                  | Ratedoutput                    | 11.8kW/2300 min-1                             |
|                  | Startingmethod                 | Electric                                      |
|                  | Operatingtemperature           | -5°C~40°C                                     |
|                  | Fuel/Volume                    | Diesel/16L                                    |
|                  | Batterycapacity                | 12v60AH                                       |
|                  | Specificfuel consumption       | 274g/kW-h                                     |
|                  | SoundLevel                     | Ratedspeed ≤81.5dB(A) (1m)                    |
|                  | Appliedregulation/ Altitude    | EC stageV, EPA-Tier4/1200                     |
| Operatesystem    | Typeof operation(crane, walk), | Wirelessremotecontroland manual               |
|                  | Operatingcharacteristic        | Full proportional control and linkage control |
| Dimension        | L×W×H(Withflyjib)              | 3900mm×770mm×1950mm                           |
| Weight           | With fly jib                   | 2900kg                                        |